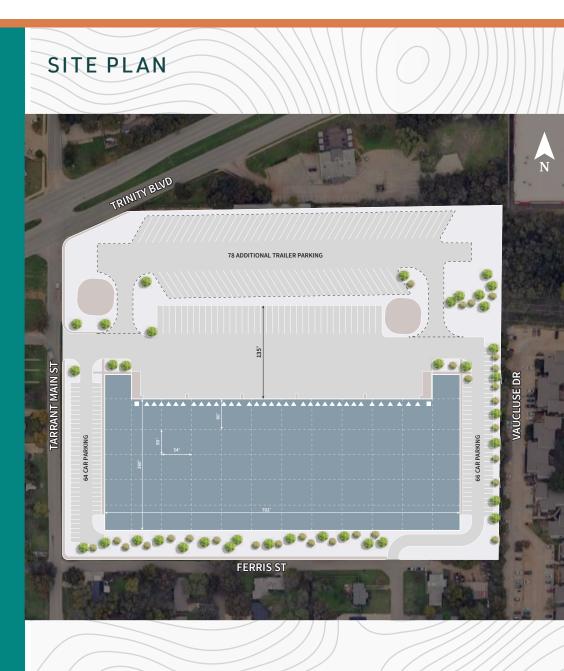

## Building Specifications & Site Plan

| Address                  | 3850 Tarrant Main Street<br>Euless, TX 76040                 |
|--------------------------|--------------------------------------------------------------|
| Location                 | Frontage along Trinity Boulevard with easy access to Hwy 360 |
| Net Rentable SF          | 187,920                                                      |
| Building Configuration   | Front Load                                                   |
| Dimensions               | 260' x 700'                                                  |
| Clear Height             | 36'                                                          |
| Column Spacing           | 50' x 54' typical, 60' at staging bays                       |
| Dock Doors               | (35) 9' x 10' dock doors                                     |
| Ground Level Door        | (2) concrete ramps with<br>12' x 14' doors                   |
| Auto Parking             | 106 Spaces                                                   |
| Additional Trailer Parks | 115 Spaces                                                   |
| Truck Court Depth        | 130'                                                         |
| Power                    | 2000A, 480V, 3-Phase service                                 |
| Fire Protection System   | ESFR                                                         |
| Lighting                 | LED                                                          |