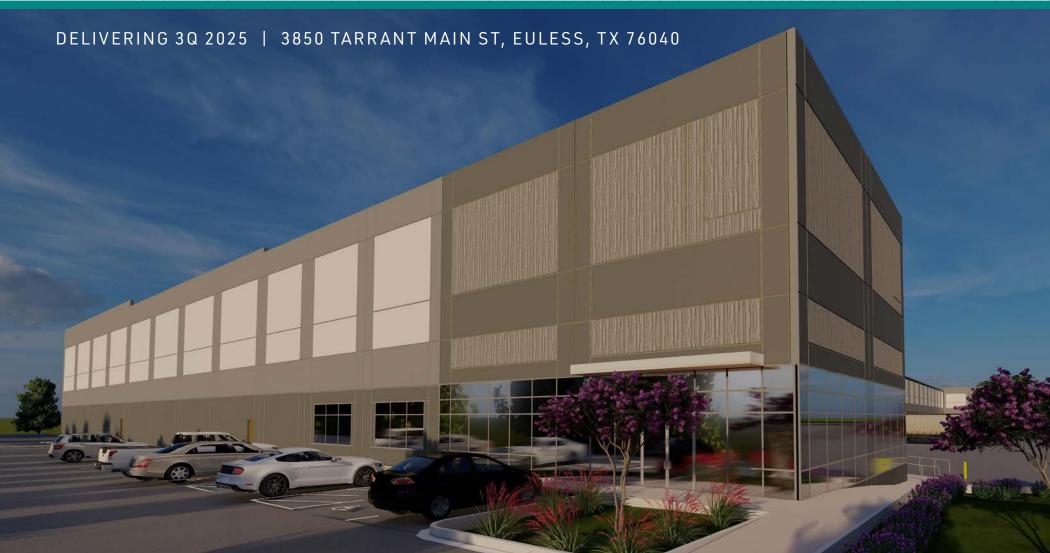

# 187,920 SF FOR LEASE CLASS A MODERN INDUSTRIAL







## Building Specifications & Site Plan

| Address                  | 3850 Tarrant Main Street<br>Euless, TX 76040                 |
|--------------------------|--------------------------------------------------------------|
| Location                 | Frontage along Trinity Boulevard with easy access to Hwy 360 |
| Net Rentable SF          | 187,920                                                      |
| Building Configuration   | Front Load                                                   |
| Dimensions               | 260' x 700'                                                  |
| Clear Height             | 36'                                                          |
| Column Spacing           | 50' x 54' typical, 60' at staging bays                       |
| Dock Doors