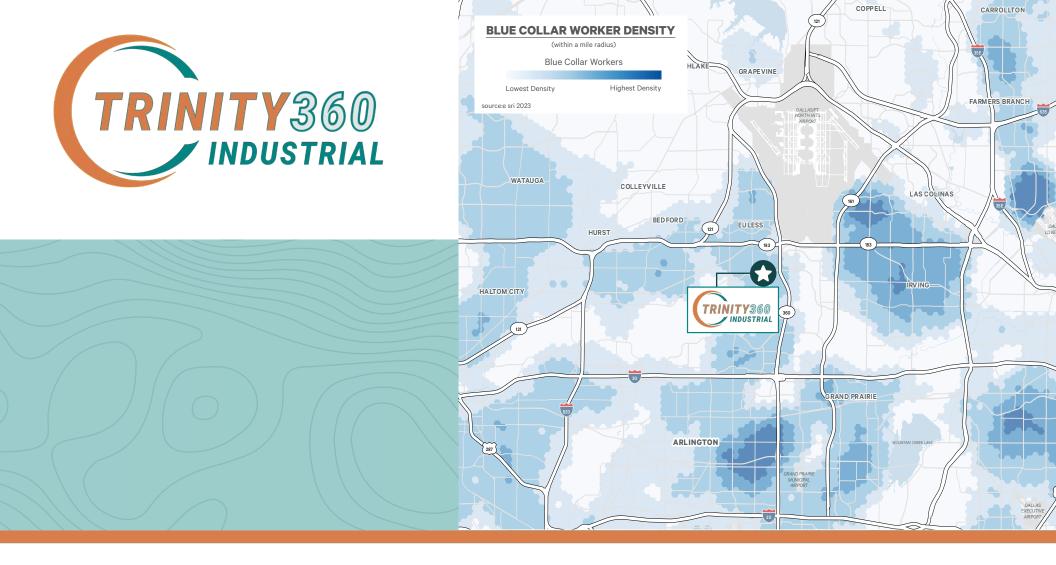

ys                       |
| Dock Doors               | (35) 9' x 10' dock doors                                     |
| Ground Level Door        | (2) concrete ramps with<br>12' x 14' doors                   |
| Auto Parking             | 106 Spaces                                                   |
| Additional Trailer Parks | 115 Spaces                                                   |
| Truck Court Depth        | 130'                                                         |
| Power                    | 2000A, 480V, 3-Phase service                                 |
| Fire Protection System   | ESFR                                                         |
| Lighting                 | LED                                                          |



### Prime Central DFW Location





#### FOR ADDITIONAL INFORMATION, PLEASE CONTACT:

#### STEVE TRESE

Executive Vice President +1 214 979 6534 steve.trese@cbre.com

#### **BRIAN GILCHRIST**

Executive Vice President +1 214 979 6394 brian.gilchrist@cbre.com

#### **WILSON BROWN**

Senior Vice President +1 214 979 6582 wilson.brown@cbre.com

© 2024 CBRE, Inc. All rights reserved. This information has been obtained from sources believed reliable, but has not been verified for accuracy or completeness. You should conduct a careful, independent investigation of the property and verify all information. Any reliance on this information is solely at your own risk. CBRE and the CBRE logo are service marks of CBRE, Inc. All other marks displayed on this document are the property of their respective owners. Photos herein are the pr