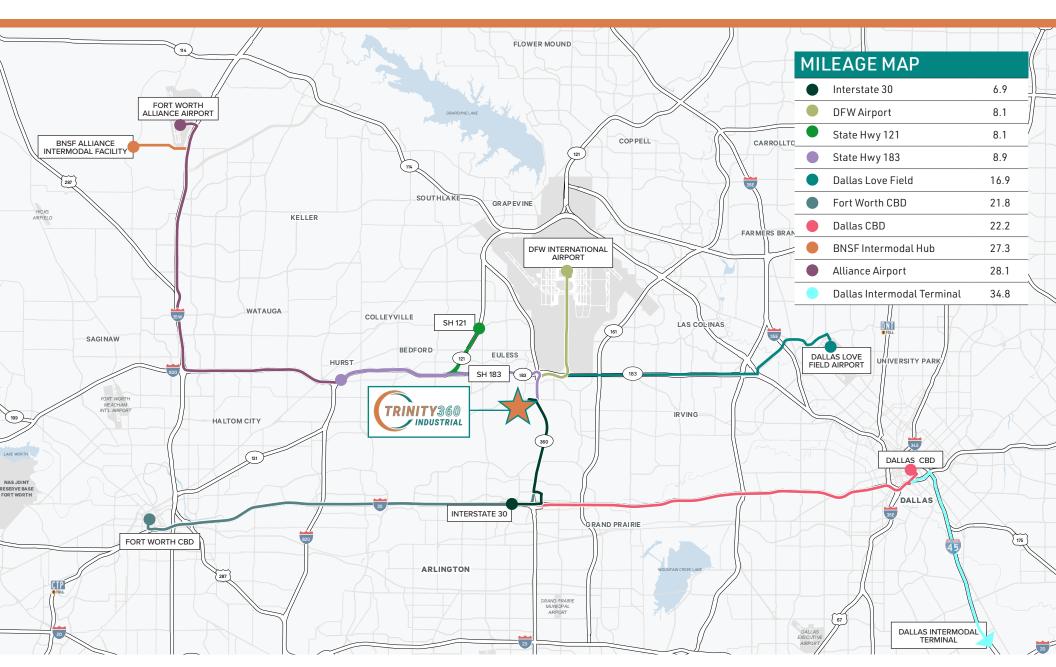

bays                       |
| Dock Doors               | (35) 9' x 10' dock doors                                     |
| Ground Level Door        | (2) concrete ramps with<br>12' x 14' doors                   |
| Auto Parking             | 106 Spaces                                                   |
| Additional Trailer Parks | 115 Spaces                                                   |
| Truck Court Depth        | 130'                                                         |
| Power                    | 2000A, 480V, 3-Phase service                                 |
| Fire Protection System   | ESFR                                                         |
| Lighting                 | LED                                                          |



### Prime Central DFW Location





#### FOR ADDITIONAL INFORMATION, PLEASE CONTACT:

#### STEVE TRESE

Executive Vice President +1 214 979 6534 steve.trese@cbre.com

#### **BRIAN GILCHRIST**

Executive Vice President +1 214 979 6394 brian.gilchrist@cbre.com

#### **WILSON BROWN**

Senior Vice President +1 214 979 6582 wilson.brown@cbre.com

© 2024 CBRE, Inc. All rights reserved. This information has been obtained from sources believed reliable, but has not been verified for accuracy or completeness. You should conduct a careful, independent investigation of the property and verify all information. Any reliance on this information is solely at your own risk. CBRE and the CBRE logo are service marks of CBRE, Inc. All other marks displayed on this document are the property of their respective owners. Photos herein are the